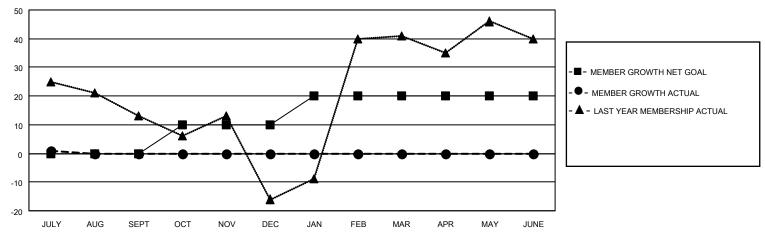

### GOALS AND ACTUAL MEMBERS CUMULATIVE

| DROPPED CLUBS: 0 |   | 4 CLUBS OF 36 ADDED 1 OR<br>MORE NEW MEMBERS | GENDER DISTRIBUTION                 |              |  |
|------------------|---|----------------------------------------------|-------------------------------------|--------------|--|
|                  |   | WORL NEW WEWBERG                             | MALE                                | 485 (46.59%) |  |
|                  |   |                                              | FEMALE 555 (53.31%)                 |              |  |
| DROPPED MEMBERS  |   |                                              | NON BINARY                          | 0 (0.00%)    |  |
|                  |   |                                              | PREFER NOT TO ANSWER 1 (0.10%)      |              |  |
| DECEASED         | 0 |                                              |                                     |              |  |
| CLUB CANCELLED   | 0 | CLICK HERE FOR CUMULATIVE                    | TOTAL FAMILY UNIT MEMBERS           | 281          |  |
| OTHER            | 5 | MEMBERSHIP DATA                              |                                     |              |  |
| TOTAL 5          |   |                                              | FAMILY MEMBERS PAYING HALF DUES 156 |              |  |
|                  |   |                                              |                                     |              |  |

## District 20 R2

| Clubs                 |               |           |               | Members               |                        |                         |                                                    |
|-----------------------|---------------|-----------|---------------|-----------------------|------------------------|-------------------------|----------------------------------------------------|
| RESULTS FOR 2022-2023 |               |           |               | RESULTS FOR 2022-2023 |                        |                         |                                                    |
| QUARTER               | NEW CLUB GOAL | NEW CLUBS | DROPPED CLUBS | QUARTER MEME          | BER GROWTH NET<br>GOAL | MEMBER GROWTH<br>ACTUAL | DROPPED<br>MEMBERS ACTUAL<br>(including transfers) |
| JULY/AUG/SEPT         | 0             | 0         | 0             | JULY/AUG/SEPT         | 0                      | 6                       | 5                                                  |
| OCT/NOV/DEC           | 0             | 0         | 0             | OCT/NOV/DEC           | 10                     | 0                       | 0                                                  |
| JAN/FEB/MAR           | 1             | 0         | 0             | JAN/FEB/MAR           | 10                     | 0                       | 0                                                  |
| APR/MAY/JUNE          | 0             | 0         | 0             | APR/MAY/JUNE          | 0                      | 0                       | 0                                                  |