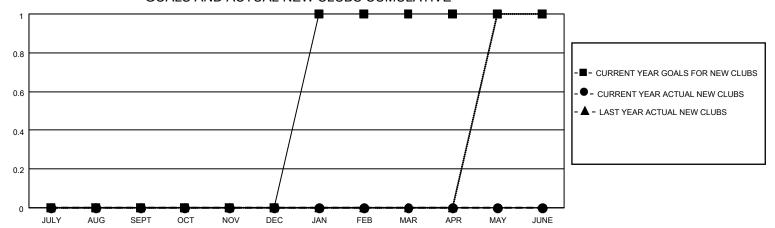

### GOALS AND ACTUAL NEW CLUBS CUMULATIVE

## District 20 R2

| Clubs                 |               |           |               | Members               |                        |                         |                                                    |
|-----------------------|---------------|-----------|---------------|-----------------------|------------------------|-------------------------|----------------------------------------------------|
| RESULTS FOR 2022-2023 |               |           |               | RESULTS FOR 2022-2023 |                        |                         |                                                    |
| QUARTER               | NEW CLUB GOAL | NEW CLUBS | DROPPED CLUBS | QUARTER MEME          | BER GROWTH NET<br>GOAL | MEMBER GROWTH<br>ACTUAL | DROPPED<br>MEMBERS ACTUAL<br>(including transfers) |
| JULY/AUG/SEPT         | 0             | 0         | 0             | JULY/AUG/SEPT         | 0                      | 6                       | 5                                                  |
| OCT/NOV/DEC           | 0             | 0         | 0             | OCT/NOV/DEC           | 10                     | 0                       | 0                                                  |
| JAN/FEB/MAR           | 1             | 0         | 0             | JAN/FEB/MAR           | 10                     | 0                       | 0                                                  |
| APR/MAY/JUNE          | 0             | 0         | 0             | APR/MAY/JUNE          | 0                      | 0                       | 0                                                  |